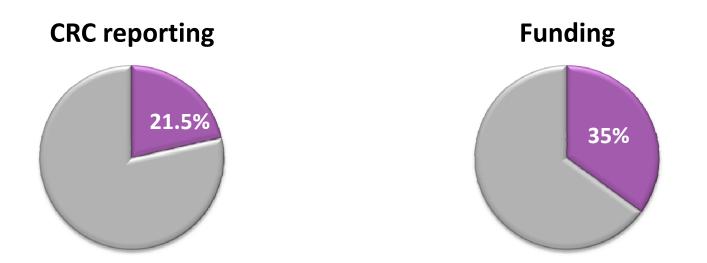

#### Analysis n Reports Prompt 2/3<sup>rd</sup> Governments Commit or Take Actions

More details in the report

Number of countries with commitment from Government