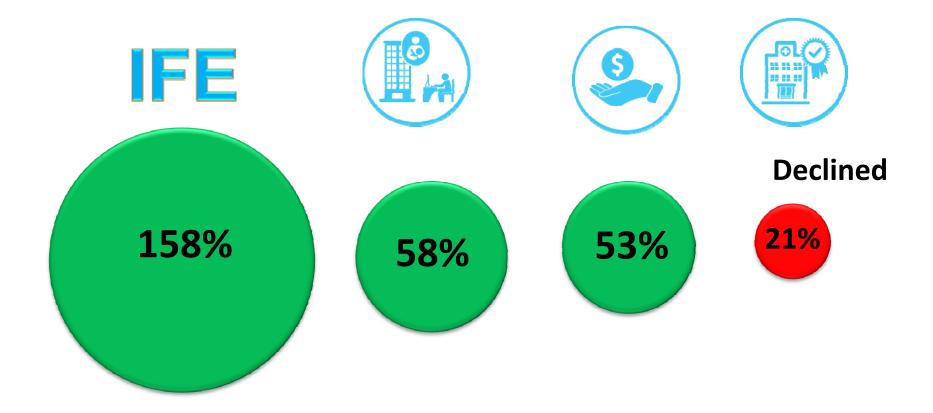

#### Analysis n Reports Prompt 2/3<sup>rd</sup> Governments Commit or Take Actions

More details in the report

Number of countries with commitment from Government

## **Other Gains**