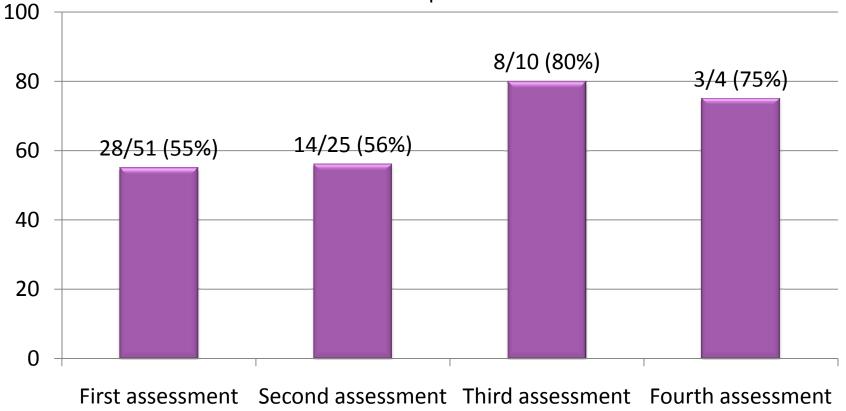

#### Periodic Monitoring Key to Improved Policy and Programmes(1-3<sup>rd</sup>)

#### Periodic Monitoring Improved Policy and Programmes (1<sup>st</sup> - 4<sup>th</sup>)