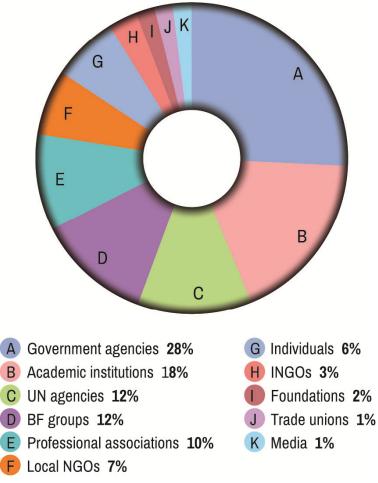

## **Role International Baby Food Action Network (IBFAN) Played**

WORLD BREASTFEEDING **TRENDS INITIATIVE** 