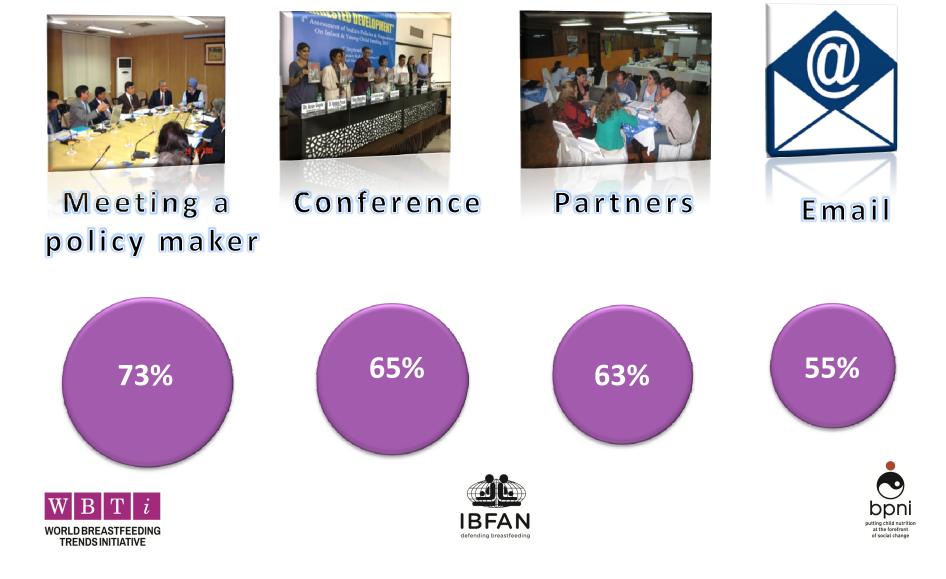

rtnerships, and
- iii. Assess how WBTi results were used for advocacy to impact policy and programmes.







## Methods

- Constitution of the global technical working group coordinated by secretariat
- Drafting and field-testing questionnaire
- Data collection
- Analysis is by quantitative and qualitative (At Uganda)







# **Key Results**







## 51/97 Countries Responded



#### Key Process: Core Group in Every Country(without conflicts of interest)









## **Strengthening Skills of WBTi Coordinators**

Enhanced skill reported in (n=51)







putting child nutritio at the forefront of social change

## **Strengthening Organizations**

Enhanced skill reported in (n=51)









### **Key Results: Formal Reports and Report Cards**









2018 ~

### **What Prompted Action?**



## **Role International Baby Food Action Network (IBFAN) Played**



WORLD BREASTFEEDING **TRENDS INITIATIVE** 





#### Analysis n Reports Prompt 2/3<sup>rd</sup> Governments Commit or Take Actions

More details in the report



Number of countries with commitment from Government







## **Other Gains**



#### Capacity building of health workers skills was common







#### WBTi Leaves Behind a Sustainable Core Group





- Reconnecting with other organisations
- Contact with government policy makers
- Asking the governments to organise data collection
- Involved in evaluations, research
- Dissemination of knowledge
- Monitoring and submitting reports of Code Violations
- Presenting WBTi reports at conferences/meetings
- Writing (more than 10 so far published)







#### Periodic