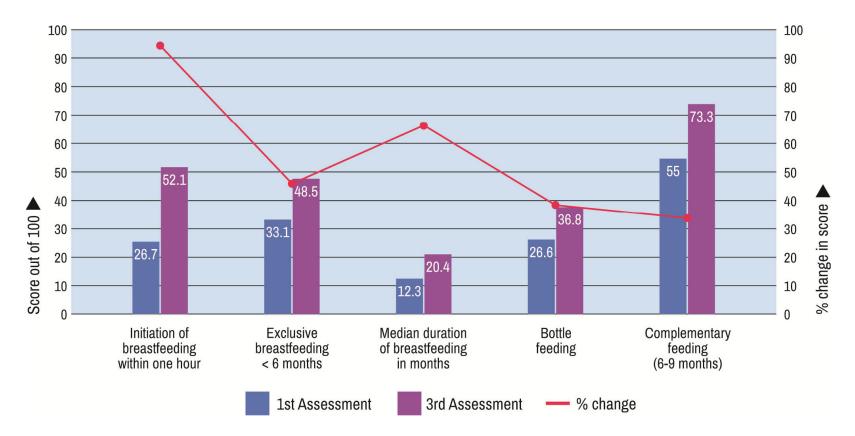

#### Changes in Policy Result in Higher Rates of Breastfeeding & IYCF Practices

#### in 10 countries who completed 3 assessments