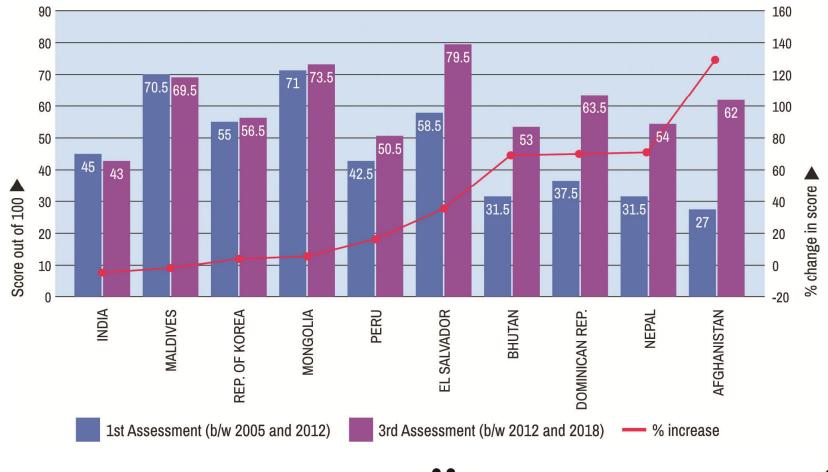

WORLD BREASTFEEDING **TRENDS INITIATIVE** 





#### Analysis n Reports Prompt 2/3<sup>rd</sup> Governments Commit or Take Actions

More details in the report



Number of countries with commitment from Government







## **Other Gains**



#### Capacity building of health workers skills was common







#### WBTi Leaves Behind a Sustainable Core Group





- Reconnecting with other organisations
- Contact with government policy makers
- Asking the governments to organise data collection
- Involved in evaluations, research
- Dissemination of knowledge
- Monitoring and submitting reports of Code Violations
- Presenting WBTi reports at conferences/meetings
- Writing (more than 10 so far published)







#### Periodic Monitoring Key to Improved Policy and Programmes(1-3<sup>rd</sup>)









#### Periodic Monitoring Improved Policy and Programmes (1<sup>st</sup> - 4<sup>th</sup>)









#### Gain in Policy/Programme Scores (1<sup>st</sup> and last Assessment)









#### Improvement in Specific Programmes (1<sup>st</sup>-3<sup>rd</sup>) 10 countries



### **Gain in Specific Programmes...**









## Country Examples of Improved Policy/Programmes

|                                                            | Afghanistan           |