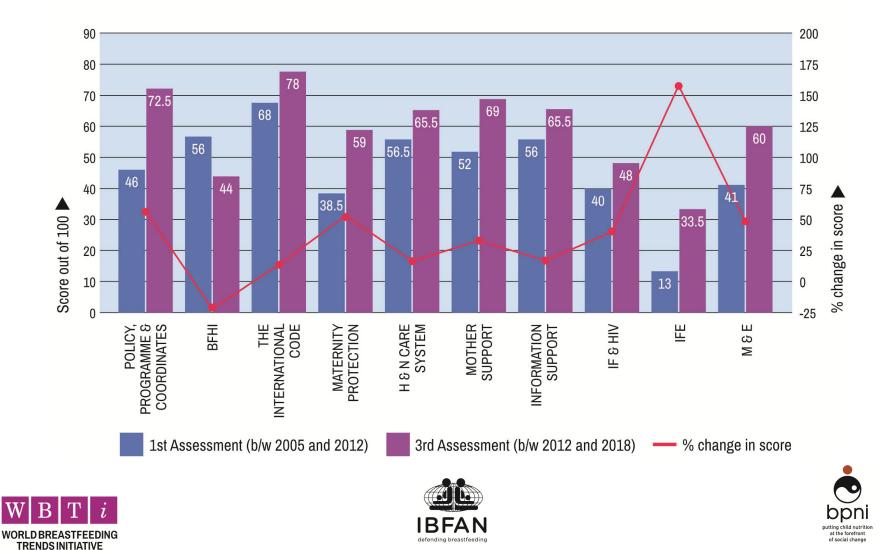

#### Periodic Monitoring Key to Improved Policy and Programmes(1-3<sup>rd</sup>)

#### Periodic Monitoring Improved Policy and Programmes (1<sup>st</sup> - 4<sup>th</sup>)

#### Gain in Policy/Programme Scores (1<sup>st</sup> and last Assessment)

#### Improvement in Specific Programmes (1<sup>st</sup>-3<sup>rd</sup>) 10 countries

### **Gain in Specific Programmes...**