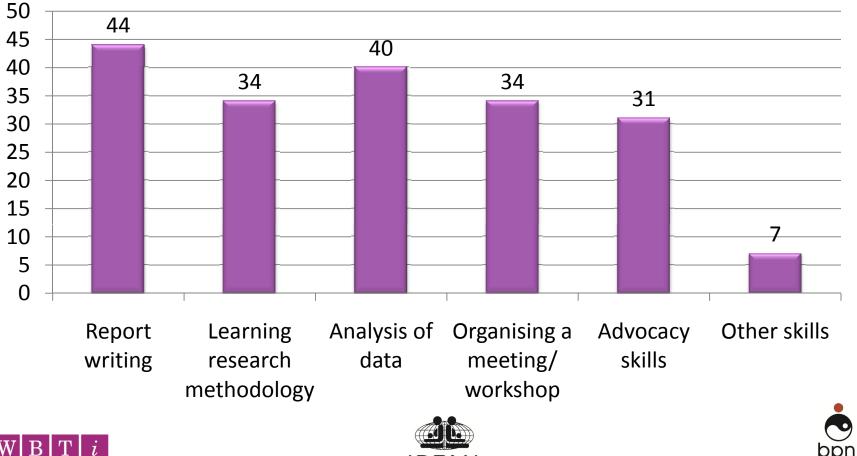

## **Strengthening Skills of WBTi Coordinators**

Enhanced skill reported in (n=51)

putting child nutritio at the forefront of social change