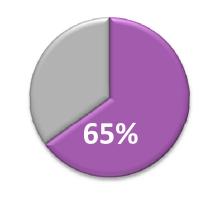

#### Analysis n Reports Prompt 2/3<sup>rd</sup> Governments Commit or Take Actions

More details in the report

Number of countries with commitment from Government