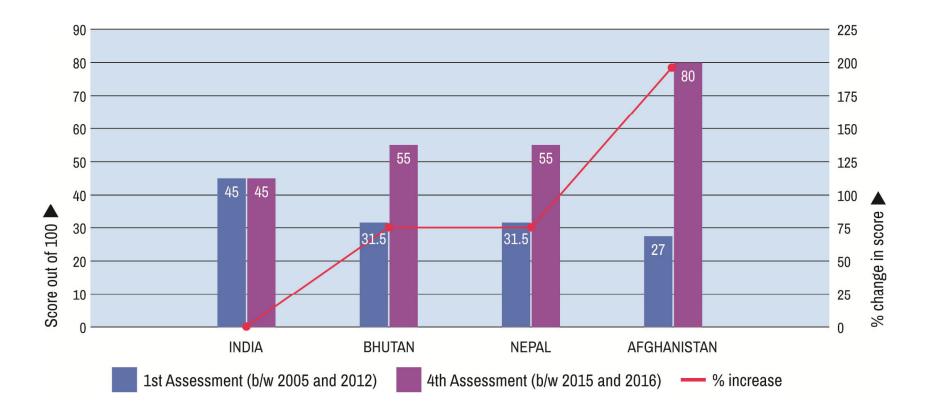

#### Periodic Monitoring Improved Policy and Programmes (1<sup>st</sup> - 4<sup>th</sup>)

#### Gain in Policy/Programme Scores (1<sup>st</sup> and last Assessment)