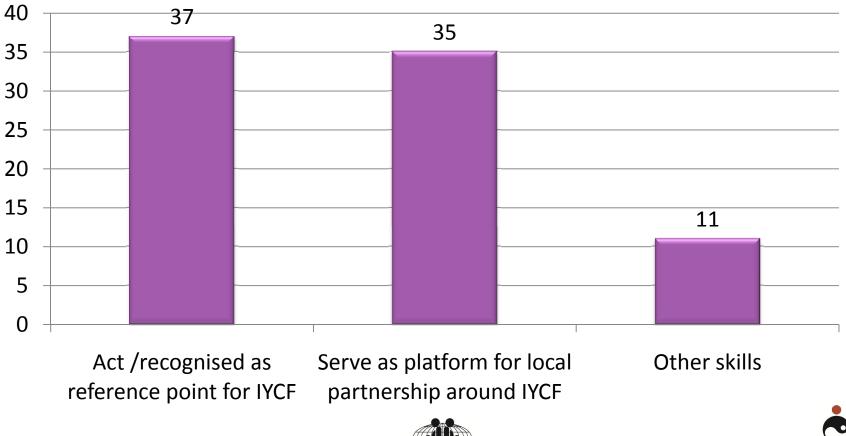

ssociated with the use of the WBTi report and report cards, with a special emphasis on frequency, methods, partnerships, and
- iii. Assess how WBTi results were used for advocacy to impact policy and programmes.







## Methods

- Constitution of the global technical working group coordinated by secretariat
- Drafting and field-testing questionnaire
- Data collection
- Analysis is by quantitative and qualitative (At Uganda)







# **Key Results**







## 51/97 Countries Responded



#### Key Process: Core Group in Every Country(without conflicts of interest)









## **Strengthening Skills of WBTi Coordinators**

Enhanced skill reported in (n=51)







putting child nutritio at the forefront of social change

## **Strengthening Organizations**

Enhanced skill reported in (n=51)









### **Key Results: Formal Reports and Report Cards**









2018 ~

### **What Prompted Action?**



## **Role International Baby Food Action Network (IBFAN) Played**



WORLD BREASTFEEDING **TRENDS INITIATIVE** 





#### Analysis n Reports Prompt 2/3<sup>rd</sup> Governments Commit or Take Actions

More details in the report



Number of countries with commitment from Government







## **Other Gains**



#### Capacity building of health workers skills was common







#### WBTi Leaves Behind a Sustainable Core Group





- Reconnecting with other organisations
- Contact with government policy makers
- Asking the governments to organise data collection
- Involved in evaluations, research
- Dissemination of knowledge
- Monitoring and submitting reports of Code Violations
- Pr