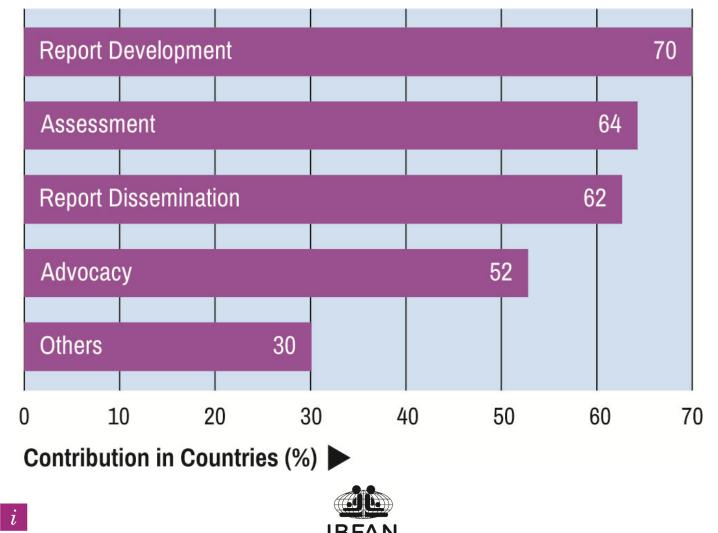

#### Analysis n Reports Prompt 2/3<sup>rd</sup> Governments Commit or Take Actions

More details in the report

Number of countries with commitment from Government