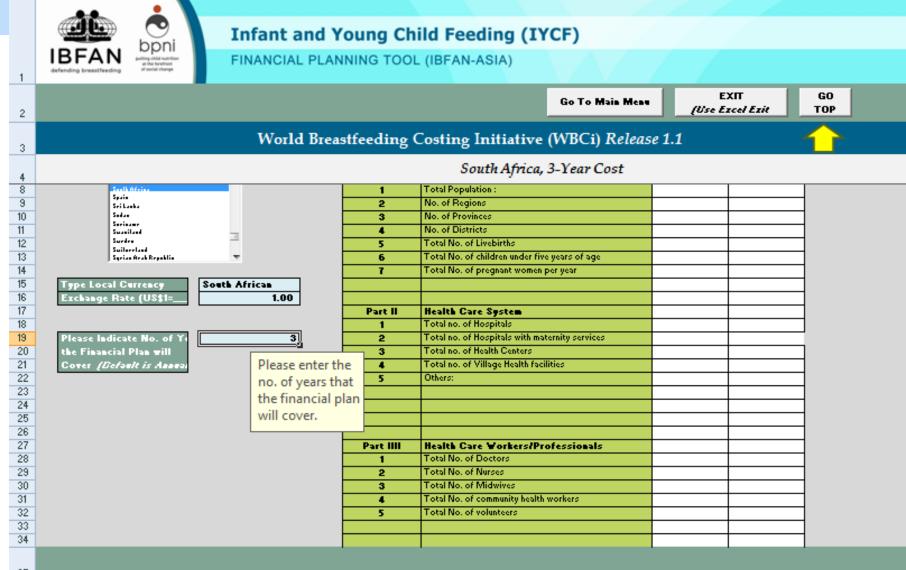

## Enter the plan period

Cover Sheet | Country Profile | IYCF Strategy |

|           | COUNTRY PROFILE                                |              |            |
|-----------|------------------------------------------------|--------------|------------|
|           | South Africa                                   | Tear (ar of) | Humber (#) |
| Part I    | General                                        |              |            |
| 1         | Total Population:                              |              | `          |
| 2         | No. of Regions                                 |              |            |
| 3         | No. of Provinces                               |              |            |
| 4         | No. of Districts                               |              |            |
| 5         | Total No. of Livebirths                        |              |            |
| 6         | Total No. of children under five years of age  |              |            |
| 7         | Total No. of prognant women per year           |              |            |
|           |                                                |              |            |
|           |                                                |              |            |
| Part II   | Health Care System                             |              |            |
| 1         | Total no. of Hospitals                         |              |            |
| 2         | Total no. of Hospitals with maternity services |              |            |
| 3         | Total no. of Hoalth Contors                    |              |            |
| 4         | Total no. of Village Health facilities         |              |            |
| 5         | Others:                                        |              |            |
|           |                                                |              |            |
|           |                                                |              |            |
|           |                                                |              |            |
|           |                                                |              |            |
| Part IIII | Health Care Workers/Professionals              |              |            |
| 1         | Total No. of Doctors                           |              |            |
| 2         | Total No. of Nurses                            |              |            |
| 3         | Total No. of Miduiver                          |              |            |
| 4         | Total No. of community health workers          |              |            |
| 5         | Total No. of voluntoors                        |              |            |
|           |                                                |              |            |
|           |                                                |              |            |