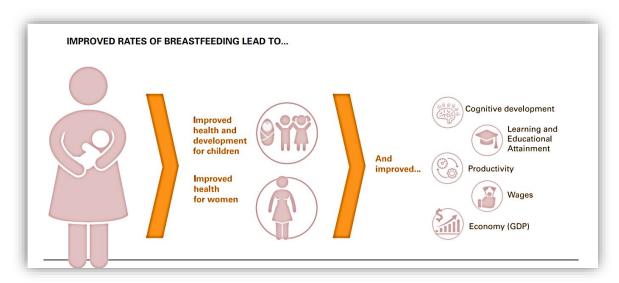

## Why Invest in Breastfeeding?

According to Global Breastfeeding Collective by WHO & Unicef's Investment Case for Breastfeeding Report (2017):

• Breastfeeding is one of the best investments in global health: every \$1 invested in breastfeeding generates \$35 in economic returns.

• In order to meet the World Health Assembly target of increasing the percentage of children under 6 months of age who are exclusively breastfed to at least 50 percent by 2025, an additional \$5.7 billion is required. This investment translates to just \$4.70 per

### **Breastfeeding provides:**

- short-term and long-term health
- economic advantages
- environmental advantages to children, women, and society.

#### **Cost of Not Breastfeeding:**

- Global sales in 2014 of US\$44.8 billion show the industry's large, competitive claim on infant feeding.
- Lower intelligence and economic losses of about \$302 billion annually or 0.49% of world gross national income.