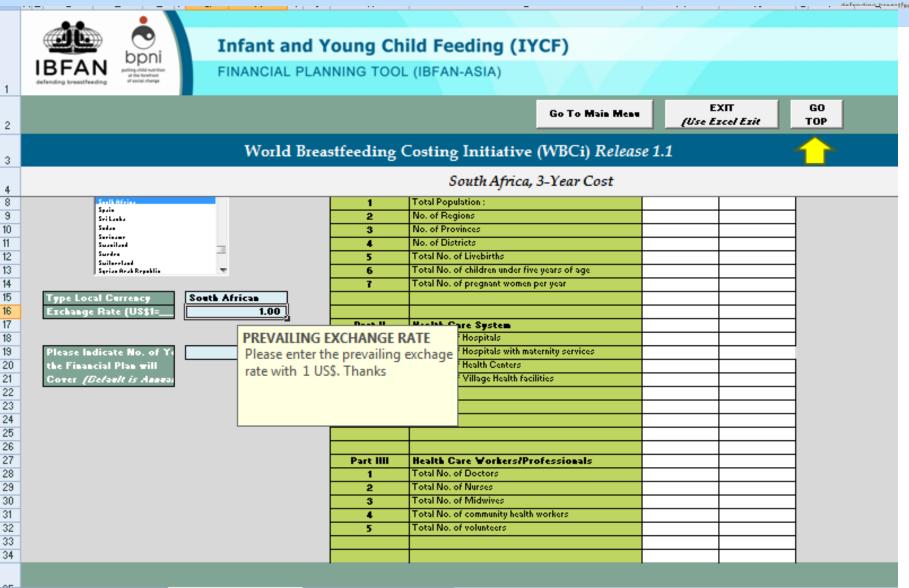

#### World Breastfeeding Costing Initiative (WBCi) Release 1.1

South Africa, 3-Year Cost

|                                     |                 |           |              | COUNTRY PROFILE                              | V66          | Number (8) |
|-------------------------------------|-----------------|-----------|--------------|----------------------------------------------|--------------|------------|
| SELECT COUNTRY                      | SELECT COUNTRY  |           | South Africa |                                              | Year (as of) | namber (#) |
| South Sodan                         |                 | Part I    | General      |                                              |              |            |
| Smilk Office                        |                 | 1         | Total Popu   | lation :                                     |              |            |
| Spain<br>Sri Lanka                  |                 | 2         | No. of Reg   | ions                                         |              |            |
| Sadan                               |                 | 3         | No. of Pro   | vinces                                       |              |            |
| Suringer<br>Sugailand               |                 | 4         | No. of Dist  | ricts                                        |              |            |
| Surdra                              |                 | 5         | Total No. o  | of Livebirths                                |              |            |
| Suitereland<br>Sprian Arab Republic | 1               | 6         | Total No. o  | of children under five years of age          |              |            |
|                                     | 1               | 7         |              | of pregnant women per year                   |              |            |
| Type Local Currency South Afr       | ican            |           |              |                                              |              |            |
| Exchange Rate (US\$1=               | 1.00            |           |              |                                              |              |            |
|                                     |                 | Dank II   | HIL C        | re System                                    |              |            |
|                                     | PREVAILING E    |           |              | Hospitals                                    |              |            |
| Please Indicate No. of Yo           |                 |           |              | Hospitals with maternity services            |              |            |
| the Financial Plan will             | Please enter th |           | xcnage       | Health Centers                               |              |            |
| Cover (Default is Appeal            | rate with 1 USS | §. Thanks |              | Village Health facilities                    |              |            |
| outer (Derent 1) mater              |                 |           |              |                                              |              |            |
|                                     |                 |           |              |                                              |              |            |
|                                     |                 |           |              |                                              |              |            |
|                                     |                 |           |              |                                              |              |            |
|                                     | -               |           |              |                                              |              |            |
|                                     | -               | Part IIII | W1-1-C       | are Workers/Professionals                    |              |            |
|                                     |                 |           | Total No. o  |                                              |              |            |
|                                     |                 | <u>1</u>  | Total No. o  |                                              |              |            |
|                                     |                 |           |              | of Midwives                                  |              |            |
|                                     |                 | 3         |              | or ivilawives<br>of community health workers |              |            |
|                                     |                 | - 4       |              | or community health workers<br>of volunteers |              |            |
| N Cover Sheet Country               | Duofile TVC     | Ctratogy  | Otal No. o   | or volunteers                                |              |            |

### Input Prevailing Exchange Rate (\$)

Country Profile / IYCF Strategy

Cover Sheet