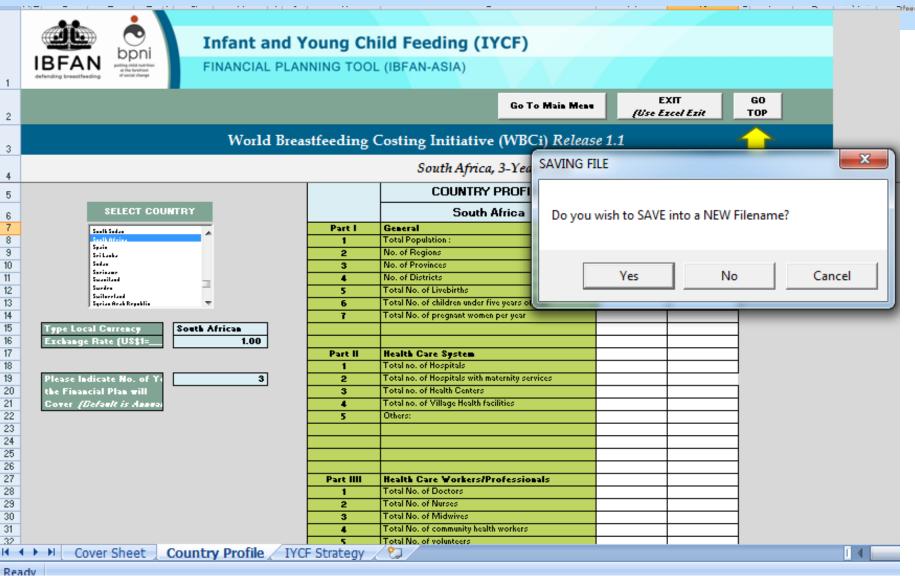

#### South Africa, 3-Year Cost

| SELECT COU                                                                            | HTRT          |
|---------------------------------------------------------------------------------------|---------------|
| South Sodan<br>South Africa                                                           |               |
| Spain<br>Sritanba<br>Sadan                                                            |               |
| Serieser<br>Sussiland                                                                 | G.            |
| Surden<br>Suitertand<br>Syrian Arab Republin                                          | -             |
| Type Lucel Currency Exchange Rate (US\$1                                              | Sauth African |
| Pleare Indicate No. of Te<br>the Financial Plan uill<br>Cover ( <i>Refork ir Anne</i> | 3             |
|                                                                                       |               |
|                                                                                       |               |

### Save File