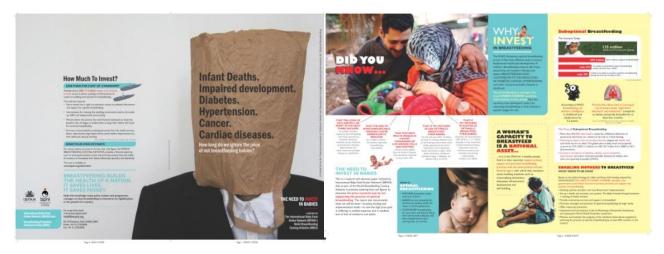

#### MBARGOED Till 10 December 2013 The Need to Invest in Babies

Globally an annual investment of USD 17.5 billion in interventions to universalize optimal breastfeeding can prevent millions of babies from Infant deaths due to diarrhea and pneumonia, impaired development, as well as reduce the risk for diabetes, hypertension, cancer and cardiac diseases in adult life; suggests a report "The Need to Invest in Babies – A Global Drive for Financial Investment in Children's Health and Development through Universalizing Interventions for Optimal Breastfeeding" by the International Baby Food Action Network (IBFAN), an international body non-governmental organization that monitors and tracks the implementation of the World Health Organization's Global Strategy for Infant and Young Child Feeding.

The report notes that of the 135 million babies born every year, unfortunately 83 million babies and their mothers are not enabled to optimally breastfeed as recommended by the World Health Organisation

The report challenges the current estimate of US\$ 2.9 Billion given by the World Bank in 2010, and provide answers to the questions raised in the UNICEF's recent global report Breastfeeding on the Worldwide Agenda" on insufficient funding for scaling up interventions on breastfeeding and infant and young ohild feeding Even though breastfeeding has been