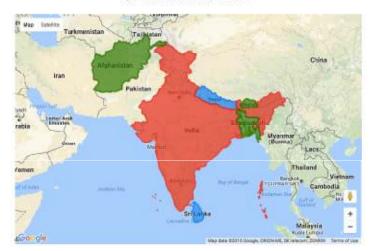

# Status of 'National Policy, Programme and Coordination' in South Asia Region

National Policy Programme and Countination report for year 1909; 2009; 2010; Note: 1) Move mause over the coloured countries to see their scare, 2) Click on the coloured countries to see their status.

#### National Policy Programme and Coordination report for year '2011', '2012', '2013'

Note: 1) Nove mouse over the coloured countries to see their score.

2) Click on the coloured countries to see their setals.