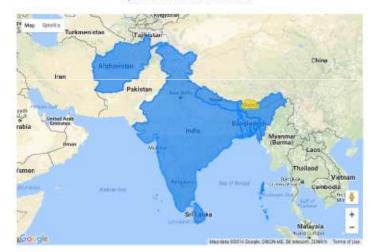

## Status of 'Maternity Protection' in South Asia Region

#### laternity Protection report for year '2008', '2009', '2010

Note: 1) Move mouse over the coloured countries to see their score.
2) Click on the couned countries to see their details.

#### Maternity Protection report for year '2011', '2012', '201

Note: 1) Move mouse over the coloured countries to see their score.
2) Click on the coloured countries to see their details.