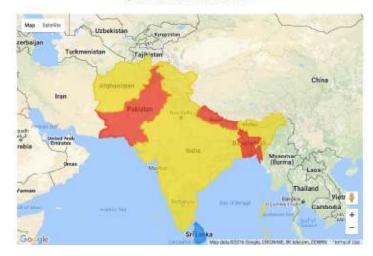

# Colour Coding for each indicator on IYCF Policies and Programmes

| Guidelines for WBTi    |        |  |
|------------------------|--------|--|
| Scores Colour - rating |        |  |
| 0-3.5                  | Red    |  |
| 4-6.5                  | Yellow |  |
| 7-9                    | Blue   |  |
| >9                     | Green  |  |

## **Guidelines for WBTi**

| Scores    | Colour-rating |
|-----------|---------------|
| 0 – 30.9  | Red           |
| 31 – 60.9 | Yellow        |
| 61 – 90.9 | Blue          |
| 91 – 100  | Green         |