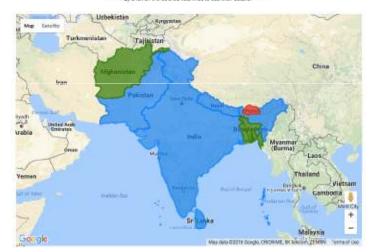

## Status of 'International Code' in South Asia Region

### mplementation of the International Gode report for year '2008', '2009', '2019'

Note: 1) Move mouse over the coloured countries to see their score.

2) Click on the colured countries to see their details.

#### Implementation of the International Code report for year '2011', '2012', '2013'

Note: 1) Move mouse over the coloured countries to see their score.
2) Click on the coloured countries to see their details.