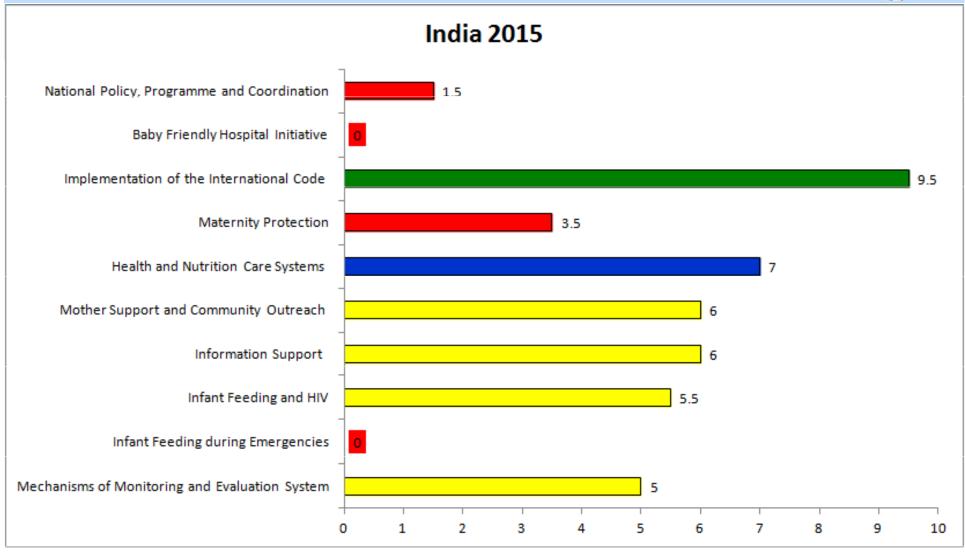

# Example: India Policy and Programmes

| Indicator | Policy and Programme                       | Score (out of 10) |
|-----------|--------------------------------------------|-------------------|
| 1         | National Policy, Programme and Coordinator | 1.5               |
| 2         | Baby-friendly Hospital Initiative          | 0                 |
| 3         | Implementation of the International Code   | 9.5               |
| 4         | Maternity Protection                       | 3.5               |
| 5         | Health and Nutrition care systems          | 7                 |
| 6         | Mother support and community Outreach      | 6                 |
| 7         | Information Support                        | 6                 |
| 8         | Infant feeding and HIV                     | 5.5               |
| 9         | Infant Feeding during Emergencies          | 0                 |
| 10        | Monitoring and Evaluation                  | 5                 |
|           | Score (Part 1)                             | 44/100            |